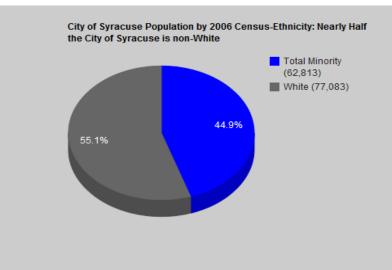

|                    |                          | Black  |         | Latino |         | Indian |         | Asian  |         | Multi  |         | Total Minority |         | White  |         | Total Overall |         |
|--------------------|--------------------------|--------|---------|--------|---------|--------|---------|--------|---------|--------|---------|----------------|---------|--------|---------|---------------|---------|
|                    |                          | Number | Percent | Number         | Percent | Number | Percent | Number        | Percent |
| White Collar       |                          |        |         |        |         |        |         |        |         |        |         |                |         |        |         |               |         |
| Male               | Officials & Mgrs.        | 95     | 2.7%    | 105    | 3.0%    | 13     | 0.4%    | 70     | 2.0%    | 0      | 0.0%    | 283            | 8.1%    | 3227   | 91.9%   | 3,510         | 100.0%  |
|                    | Professionals            | 34     | 2.3%    | 42     | 2.8%    | 9      | 0.6%    | 71     | 4.7%    | 0      | 0.0%    | 156            | 10.4%   | 1350   | 89.6%   | 1,506         | 100.0%  |
|                    | Technicians              | 29     | 4.3%    | 19     | 2.8%    | 3      | 0.4%    | 14     | 2.1%    | 0      | 0.0%    | 65             | 9.7%    | 603    | 90.3%   | 668           | 100.0%  |
|                    | Sales Workers            | 313    | 4.0%    | 513    | 6.6%    | 43     | 0.6%    | 135    | 1.7%    | 0      | 0.0%    | 1,004          | 13.0%   | 6739   | 87.0%   | 7,743         | 100.0%  |
|                    | Office & Clerical        | 76     | 6.3%    | 120    | 9.9%    | 7      | 0.6%    | 30     | 2.5%    | 0      | 0.0%    | 233            | 19.3%   | 977    | 80.7%   | 1,210         | 100.0%  |
| Female             | Officials & Mgrs.        | 43     | 4.0%    | 21     | 2.0%    | 6      | 0.6%    | 15     | 1.4%    | 0      | 0.0%    | 85             | 8.0%    | 980    | 92.0%   | 1,065         | 100.0%  |
|                    | Professionals            | 32     | 2.3%    | 29     | 2.1%    | 2      | 0.1%    | 46     | 3.3%    | 0      | 0.0%    | 109            | 7.8%    | 1286   | 92.2%   | 1,395         | 100.0%  |
|                    | Technicians              | 12     | 5.7%    | 4      | 1.9%    | 1      | 0.5%    | 8      | 3.8%    | 0      | 0.0%    | 25             | 12.0%   | 184    | 88.0%   | 209           | 100.0%  |
|                    | Sales Workers            | 69     | 5.2%    | 77     | 5.8%    | 4      | 0.3%    | 31     | 2.3%    | 0      | 0.0%    | 181            | 13.7%   | 1141   | 86.3%   | 1,322         | 100.0%  |
|                    | Office & Clerical        | 469    | 8.4%    | 295    | 5.3%    | 26     | 0.5%    | 68     | 1.2%    | 0      | 0.0%    | 858            | 15.3%   | 4745   | 84.7%   | 5,603         | 100.0%  |
| Blue Collar        |                          |        |         |        |         |        |         |        |         |        |         |                |         |        |         |               |         |
| Male               | Craftsman - Skilled      | 90     | 5.5%    | 106    | 6.5%    | 19     | 1.2%    | 18     | 1.1%    | 0      | 0.0%    | 233            | 14.2%   | 1407   | 85.8%   | 1,640         | 100.0%  |
|                    | Operatives - Semiskilled | 416    | 13.7%   | 409    | 13.5%   | 19     | 0.6%    | 84     | 2.8%    | 0      | 0.0%    | 928            | 30.6%   | 2103   | 69.4%   | 3,031         | 100.0%  |
|                    | Laborer - Unskilled      | 415    | 11.5%   | 242    | 6.7%    | 18     | 0.5%    | 67     | 1.9%    | 2      | 0.1%    | 744            | 20.7%   | 2857   | 79.3%   | 3,601         | 100.0%  |
|                    | Service Worker           | 36     | 15.8%   | 22     | 9.6%    | 0      | 0.0%    | 4      | 1.8%    | 0      | 0.0%    | 62             | 27.2%   | 166    | 72.8%   | 228           | 100.0%  |
| Female             | Craftsman - Skilled      | 5      | 10.0%   | 4      | 8.0%    | 0      | 0.0%    | 2      | 4.0%    | 0      | 0.0%    | 11             | 22.0%   | 39     | 78.0%   | 50            | 100.0%  |
|                    | Operatives - Semiskilled | 114    | 14.6%   | 107    | 13.7%   | 1      | 0.1%    | 9      | 1.2%    | 0      | 0.0%    | 231            | 29.5%   | 551    | 70.5%   | 782           | 100.0%  |
|                    | Laborer - Unskilled      | 236    | 7.7%    | 302    | 9.9%    | 17     | 0.6%    | 55     | 1.8%    | 0      | 0.0%    | 610            | 20.0%   | 2447   | 80.0%   | 3,057         | 100.0%  |
|                    | Service Worker           | 49     | 40.5%   | 3      | 2.5%    | 1      | 0.8%    | 2      | 1.7%    | 0      | 0.0%    | 55             | 45.5%   | 66     | 54.5%   | 121           | 100.0%  |
| Workforce Totals   |                          | 2,533  | 6.9%    | 2,420  | 6.6%    | 189    | 0.5%    | 729    | 2.0%    | 2      | 0.0%    | 5,873          | 16.0%   | 30,868 | 84.0%   | 36,741        | 100.0%  |
| City Ethnic Groups | US Census                | 38,471 | 27.5%   | 8,394  | 6.0%    | 1,539  | 1.1%    | 6,435  | 4.6%    | 7,974  | 5.7%    | 62,813         | 44.9%   | 77,083 | 55.1%   | 139,896       | 100.0%  |
|                    | 2006 population data     |        |         |        |         |        |         |        |         |        |         |                |         |        |         |               |         |