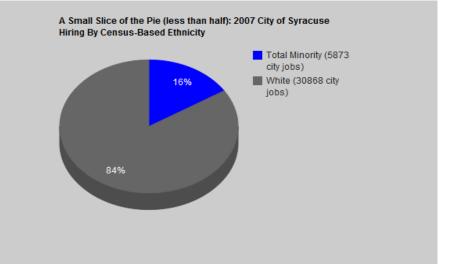

## 2007 City of Syracuse Human Rights Commission Report: Hiring By Census-Based Ethnicity Shows Hiring of Minorities is <u>Not Proportional</u> As Required by the 1973 Equal Opportunity City Ordinance 302.

|                    |                          | Black  |         | Latino |         | Indian |         | Asian  |         | Multi  |         | Total Minority |         | White  |         | Total Overall |         |
|--------------------|--------------------------|--------|---------|--------|---------|--------|---------|--------|---------|--------|---------|----------------|---------|--------|---------|---------------|---------|
|                    |                          | Number | Percent | Number         | Percent | Number | Percent | Number        | Percent |
| White Collar       |                          |        |         |        |         |        |         |        |         |        |         |                |         |        |         |               |         |
| Male               | Officials & Mgrs.        | 95     | 2.7%    | 105    | 3.0%    | 13     | 0.4%    | 70     | 2.0%    | 0      | 0.0%    | 283            | 8.1%    | 3227   | 91.9%   | 3,510         | 100.0%  |
|                    | Professionals            | 34     | 2.3%    | 42     | 2.8%    | 9      | 0.6%    | 71     | 4.7%    | 0      | 0.0%    | 156            | 10.4%   | 1350   | 89.6%   | 1,506         | 100.0%  |
|                    | Technicians              | 29     | 4.3%    | 19     | 2.8%    | 3      | 0.4%    | 14     | 2.1%    | 0      | 0.0%    | 65             | 9.7%    | 603    | 90.3%   | 668           | 100.0%  |
|                    | Sales Workers            | 313    | 4.0%    | 513    | 6.6%    | 43     | 0.6%    | 135    | 1.7%    | 0      | 0.0%    | 1,004          | 13.0%   | 6739   | 87.0%   | 7,743         | 100.0%  |
|                    | Office & Clerical        | 76     | 6.3%    | 120    | 9.9%    | 7      | 0.6%    | 30     | 2.5%    | 0      | 0.0%    | 233            | 19.3%   | 977    | 80.7%   | 1,210         | 100.0%  |
| Female             | Officials & Mgrs.        | 43     | 4.0%    | 21     | 2.0%    | 6      | 0.6%    | 15     | 1.4%    | 0      | 0.0%    | 85             | 8.0%    | 980    | 92.0%   | 1,065         | 100.0%  |
|                    | Professionals            | 32     | 2.3%    | 29     | 2.1%    | 2      | 0.1%    | 46     | 3.3%    | 0      | 0.0%    | 109            | 7.8%    | 1286   | 92.2%   | 1,395         | 100.0%  |
|                    | Technicians              | 12     | 5.7%    | 4      | 1.9%    | 1      | 0.5%    | 8      | 3.8%    | 0      | 0.0%    | 25             | 12.0%   | 184    | 88.0%   | 209           | 100.0%  |
|                    | Sales Workers            | 69     | 5.2%    | 77     | 5.8%    | 4      | 0.3%    | 31     | 2.3%    | 0      | 0.0%    | 181            | 13.7%   | 1141   | 86.3%   | 1,322         | 100.0%  |
|                    | Office & Clerical        | 469    | 8.4%    | 295    | 5.3%    | 26     | 0.5%    | 68     | 1.2%    | 0      | 0.0%    | 858            | 15.3%   | 4745   | 84.7%   | 5,603         | 100.0%  |
| Blue Collar        |                          |        |         |        |         |        |         |        |         |        |         |                |         |        |         |               |         |
| Male               | Craftsman - Skilled      | 90     | 5.5%    | 106    | 6.5%    | 19     | 1.2%    | 18     | 1.1%    | 0      | 0.0%    | 233            | 14.2%   | 1407   | 85.8%   | 1,640         | 100.0%  |
|                    | Operatives - Semiskilled | 416    | 13.7%   | 409    | 13.5%   | 19     | 0.6%    | 84     | 2.8%    | 0      | 0.0%    | 928            | 30.6%   | 2103   | 69.4%   | 3,031         | 100.0%  |
|                    | Laborer - Unskilled      | 415    | 11.5%   | 242    | 6.7%    | 18     | 0.5%    | 67     | 1.9%    | 2      | 0.1%    | 744            | 20.7%   | 2857   | 79.3%   | 3,601         | 100.0%  |
|                    | Service Worker           | 36     | 15.8%   | 22     | 9.6%    | 0      | 0.0%    | 4      | 1.8%    | 0      | 0.0%    | 62             | 27.2%   | 166    | 72.8%   | 228           | 100.0%  |
| Female             | Craftsman - Skilled      | 5      | 10.0%   | 4      | 8.0%    | 0      | 0.0%    | 2      | 4.0%    | 0      | 0.0%    | 11             | 22.0%   | 39     | 78.0%   | 50            | 100.0%  |
|                    | Operatives - Semiskilled | 114    | 14.6%   | 107    | 13.7%   | 1      | 0.1%    | 9      | 1.2%    | 0      | 0.0%    | 231            | 29.5%   | 551    | 70.5%   | 782           | 100.0%  |
|                    | Laborer - Unskilled      | 236    | 7.7%    | 302    | 9.9%    | 17     | 0.6%    | 55     | 1.8%    | 0      | 0.0%    | 610            | 20.0%   | 2447   | 80.0%   | 3,057         | 100.0%  |
|                    | Service Worker           | 49     | 40.5%   | 3      | 2.5%    | 1      | 0.8%    | 2      | 1.7%    | 0      | 0.0%    | 55             | 45.5%   | 66     | 54.5%   | 121           | 100.0%  |
| Workforce Totals   |                          | 2,533  | 6.9%    | 2,420  | 6.6%    | 189    | 0.5%    | 729    | 2.0%    | 2      | 0.0%    | 5,873          | 16.0%   | 30,868 | 84.0%   | 36,741        | 100.0%  |
| City Ethnic Groups | US Census                | 38,471 | 27.5%   | 8,394  | 6.0%    | 1,539  | 1.1%    | 6,435  | 4.6%    | 7,974  | 5.7%    | 62,813         | 44.9%   | 77,083 | 55.1%   | 139,896       | 100.0%  |
|                    | 2006 population data     |        |         |        |         |        |         |        |         |        |         |                |         |        |         |               |         |